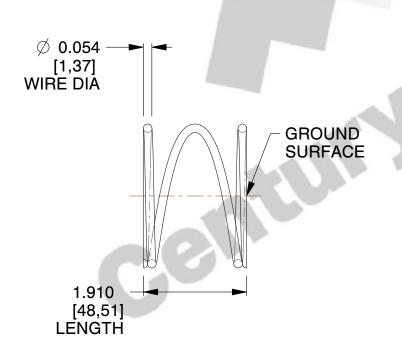

## **NOTES:**

1. Material: Stainless Steel

2. Finish: Glod Irridite

3. Ends: Closed and Ground

4. Total Coils: 3.000

5. Sugg. Max. Deflection: 0.350 (in) 6. Sugg. Max. Load: 5.900 (lbs)

7. All Drawing Dimensions are in Inches [mm]

1.629

SCALE

11195

COMPONENT

**COMPRESSION SPRINGS** 

UNIT INCH [mm] SHEET

1 of 1

**SPRINGS** 