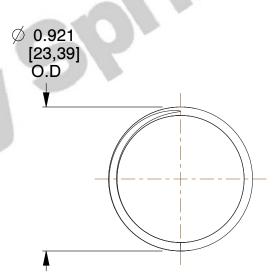

## **NOTES:**

1. Material: Stainless Steel

2. Finish: Glod Irridite

3. Ends: Closed and Ground

4. Total Coils: 3.000

5. Sugg. Max. Deflection: 0.350 (in) 6. Sugg. Max. Load: 5.900 (lbs)

7. All Drawing Dimensions are in Inches [mm]

1.629

SCALE

11195

COMPONENT

**COMPRESSION SPRINGS** 

UNIT INCH [mm] SHEET

1 of 1

**SPRINGS** 