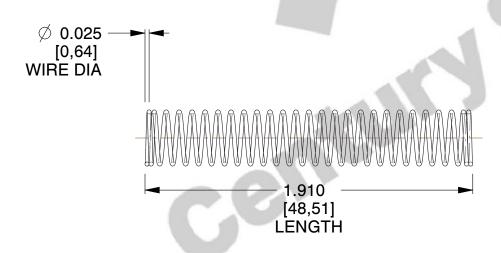

## **NOTES:**

1. Material: Music Wire

2. Finish: Zinc - Z 3. Ends: Closed

4. Total Coils: 27.000

5. Sugg. Max. Deflection: 1.300 (in)6. Sugg. Max. Load: 0.910 (lbs)

7. All Drawing Dimensions are in Inches [mm]