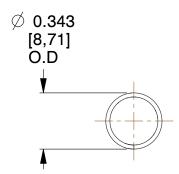

## **NOTES:**

1. Material: Music Wire

2. Finish: Zinc - Z 3. Ends: Closed

4. Total Coils: 27.000

5. Sugg. Max. Deflection: 1.300 (in)6. Sugg. Max. Load: 0.910 (lbs)

7. All Drawing Dimensions are in Inches [mm]