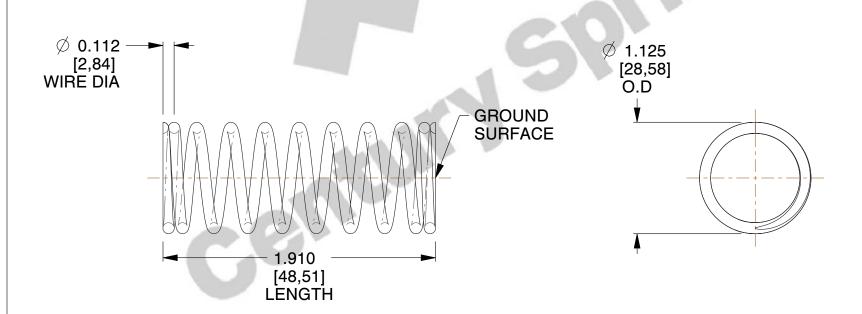

## **NOTES:**

1. Material : Spring Steel

2. Finish: Zinc - Z

3. Ends: Closed and Ground

4. Total Coils: 10.000

Sugg. Max. Deflection: 1.500 (in)
Sugg. Max. Load: 40.000 (lbs)

7. All Drawing Dimensions are in Inches [mm]

SCALE

1.032

| COMPONENT          | SPRINGS |          |
|--------------------|---------|----------|
| 11203              |         | UNIT     |
|                    |         | INCH [mr |
| COMPRESSION SPRING | PRINGS  | SHEET    |
|                    |         | 1 of 1   |