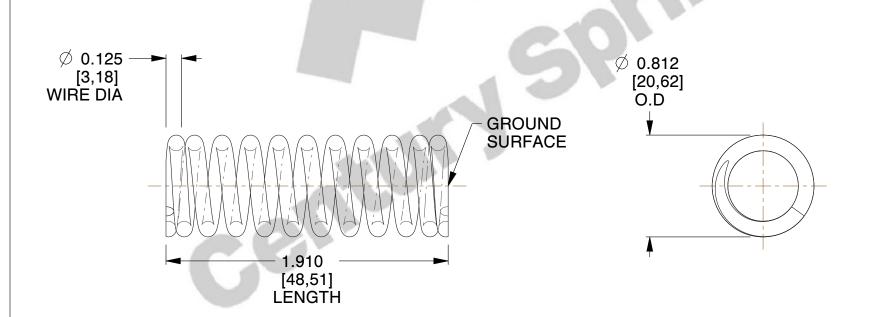

## **NOTES:**

1. Material: Hard Drawn

2. Finish: Zinc - Z

3. Ends: Closed and Ground

4. Total Coils: 11.300

5. Sugg. Max. Deflection: 0.630 (in)6. Sugg. Max. Load: 74.000 (lbs)

7. All Drawing Dimensions are in Inches [mm]