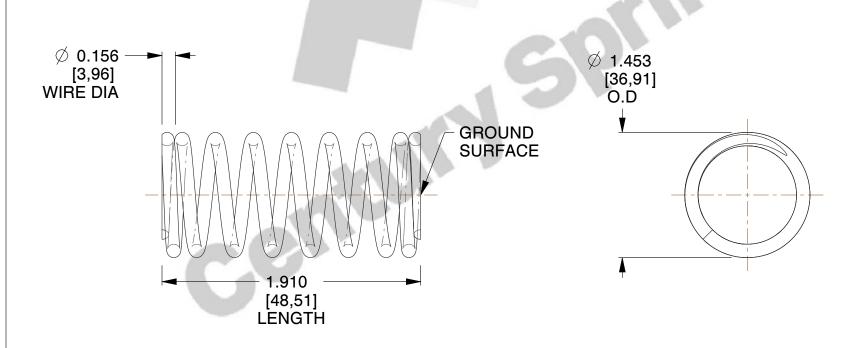

## **NOTES:**

1. Material : Spring Steel

2. Finish: Zinc - Z

3. Ends: Closed and Ground

4. Total Coils: 8.750

Sugg. Max. Deflection: 1.400 (in)
 Sugg. Max. Load: 78.000 (lbs)

7. All Drawing Dimensions are in Inches [mm]

0.898

SCALE

11238

COMPONENT

COMPRESSION SPRINGS

UNIT
INCH [mm]
SHEET

**SPRINGS** 

1 of 1