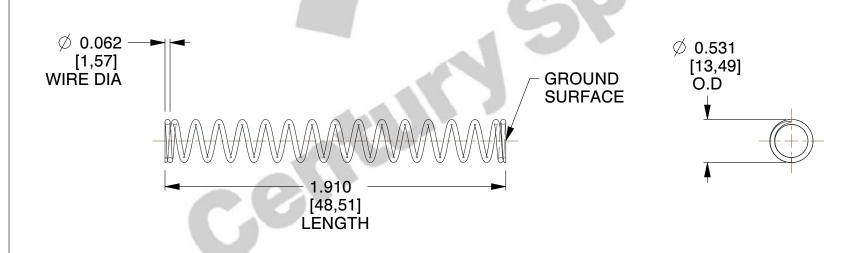

## **NOTES:**

1. Material: Hard Drawn

2. Finish: Zinc - Z

3. Ends: Closed and Ground

4. Total Coils: 17.000

5. Sugg. Max. Deflection: 1.200 (in) 6. Sugg. Max. Load: 16.000 (lbs)

7. All Drawing Dimensions are in Inches [mm]