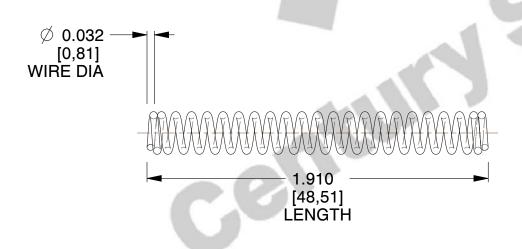

## **NOTES:**

1. Material: Music Wire 2. Finish: Glod Irridite

3. Ends: Closed

4. Total Coils: 22.800

5. Sugg. Max. Deflection: 0.490 (in) 6. Sugg. Max. Load: 9.300 (lbs)

7. All Drawing Dimensions are in Inches [mm]