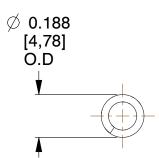

## **NOTES:**

1. Material: Music Wire 2. Finish: Glod Irridite

3. Ends: Closed

4. Total Coils: 22.800

5. Sugg. Max. Deflection: 0.490 (in) 6. Sugg. Max. Load: 9.300 (lbs)

7. All Drawing Dimensions are in Inches [mm]