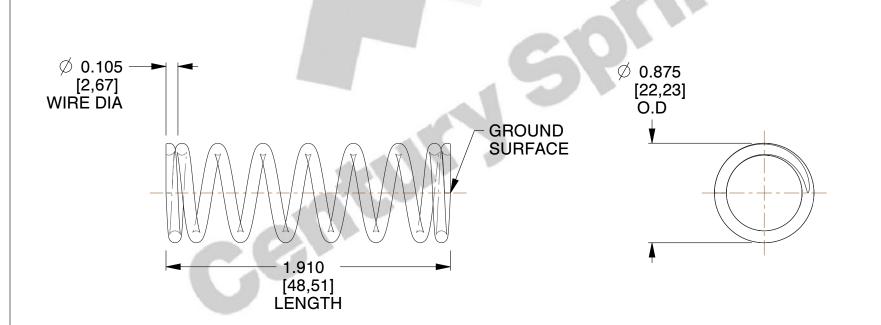

## **NOTES:**

1. Material: Spring Steel

2. Finish: Zinc - Z

3. Ends: Closed and Ground

4. Total Coils: 8.500

Sugg. Max. Deflection: 0.730 (in)
 Sugg. Max. Load: 43.000 (lbs)

7. All Drawing Dimensions are in Inches [mm]