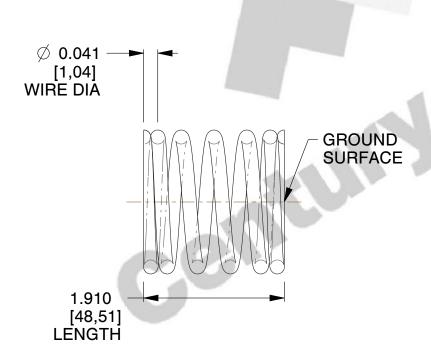

## **NOTES:**

1. Material : Stainless Steel

2. Finish: Glod Irridite

3. Ends: Closed and Ground

4. Total Coils: 6.000

5. Sugg. Max. Deflection: 0.160 (in)6. Sugg. Max. Load: 2.600 (lbs)

7. All Drawing Dimensions are in Inches [mm]