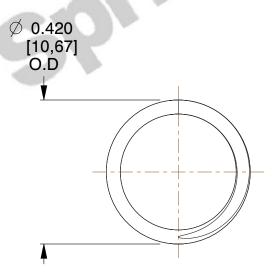

## **NOTES:**

1. Material : Stainless Steel

2. Finish: Glod Irridite

3. Ends: Closed and Ground

4. Total Coils: 6.000

5. Sugg. Max. Deflection: 0.160 (in)6. Sugg. Max. Load: 2.600 (lbs)

7. All Drawing Dimensions are in Inches [mm]