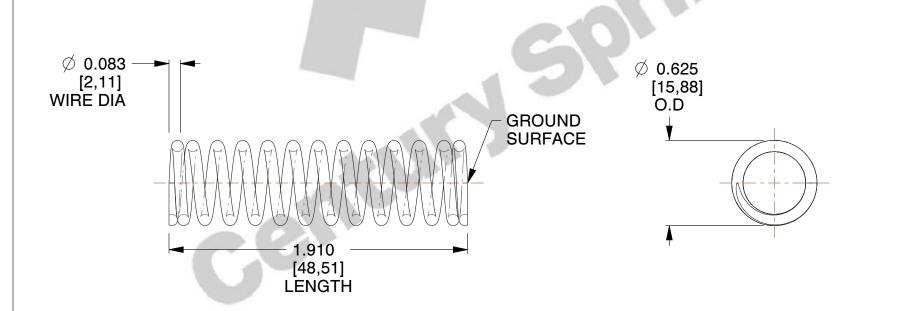

## **NOTES:**

1. Material : Spring Steel

2. Finish: Zinc - Z

3. Ends: Closed and Ground

4. Total Coils: 13.500

5. Sugg. Max. Deflection: 0.820 (in)6. Sugg. Max. Load: 31.000 (lbs)

7. All Drawing Dimensions are in Inches [mm]