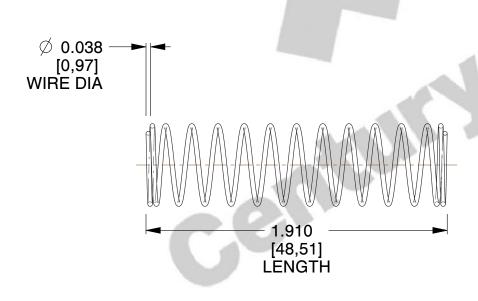

## **NOTES:**

1. Material: Music Wire

2. Finish: Zinc - Z 3. Ends: Closed

4. Total Coils: 13.800

5. Sugg. Max. Deflection : 1.900 (in)6. Sugg. Max. Load : 1.800 (lbs)

7. All Drawing Dimensions are in Inches [mm]