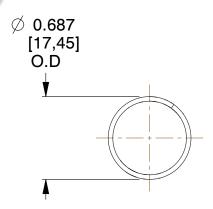

## **NOTES:**

1. Material: Music Wire

2. Finish: Zinc - Z 3. Ends: Closed

4. Total Coils: 13.800

5. Sugg. Max. Deflection : 1.900 (in)6. Sugg. Max. Load : 1.800 (lbs)

7. All Drawing Dimensions are in Inches [mm]