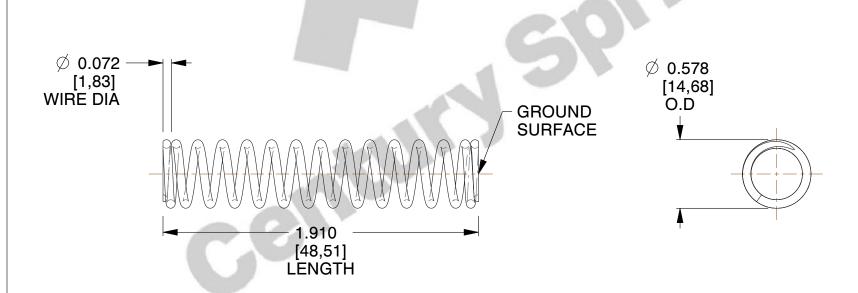

## **NOTES:**

1. Material: Spring Steel

2. Finish: Zinc - Z

3. Ends: Closed and Ground

4. Total Coils: 14.800

5. Sugg. Max. Deflection : 0.930 (in)6. Sugg. Max. Load : 22.000 (lbs)

7. All Drawing Dimensions are in Inches [mm]