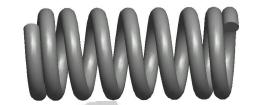

## **NOTES:**

1. Material : Spring Steel

2. Finish : Zinc - Z3. Ends : Closed

4. Total Coils: 8.000

5. Sugg. Max. Deflection: 0.240 (in)6. Sugg. Max. Load: 42.000 (lbs)

7. All Drawing Dimensions are in Inches [mm]