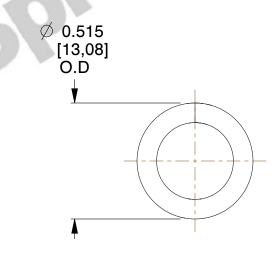

## **NOTES:**

1. Material : Spring Steel

2. Finish : Zinc - Z3. Ends : Closed

4. Total Coils: 8.000

5. Sugg. Max. Deflection: 0.240 (in)6. Sugg. Max. Load: 42.000 (lbs)

7. All Drawing Dimensions are in Inches [mm]