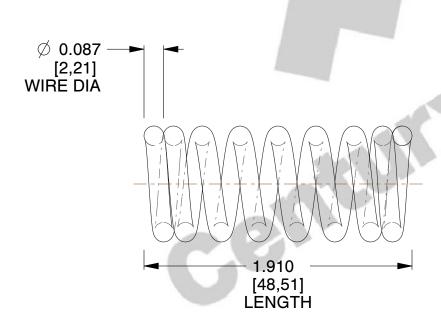

## **NOTES:**

1. Material : Spring Steel

2. Finish : Zinc - Z3. Ends : Closed

4. Total Coils: 8.000

5. Sugg. Max. Deflection: 0.240 (in)6. Sugg. Max. Load: 42.000 (lbs)

7. All Drawing Dimensions are in Inches [mm]