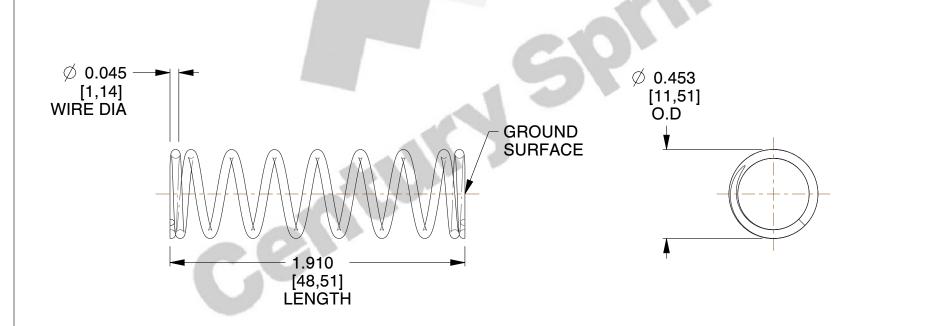

## **NOTES:**

1. Material: Stainless Steel

2. Finish: Glod Irridite 3. Ends: Closed and Ground

4. Total Coils: 9.250

5. Sugg. Max. Deflection: 0.680 (in)

6. Sugg. Max. Load: 7.200 (lbs)

7. All Drawing Dimensions are in Inches [mm]