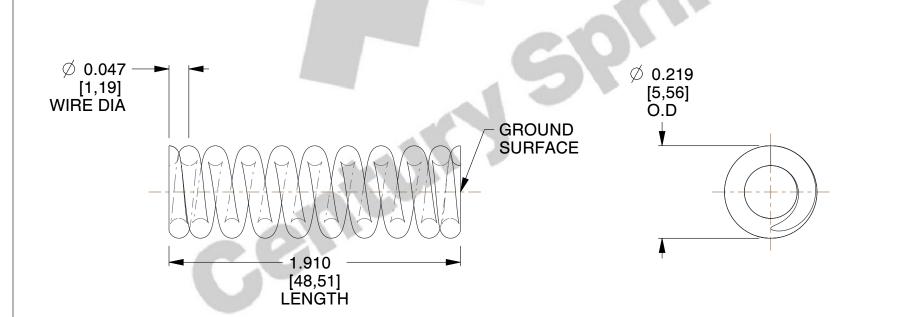

## **NOTES:**

1. Material : Stainless Steel

2. Finish: Glod Irridite

3. Ends: Closed and Ground

4. Total Coils: 10.000

Sugg. Max. Deflection: 0.100 (in)
 Sugg. Max. Load: 16.000 (lbs)

7. All Drawing Dimensions are in Inches [mm]