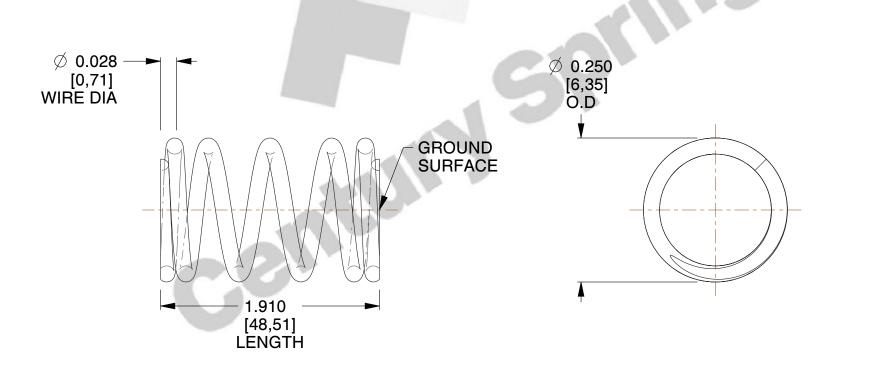

## **NOTES:**

1. Material : Stainless Steel

2. Finish: Glod Irridite

3. Ends: Closed and Ground

4. Total Coils: 5.750

5. Sugg. Max. Deflection: 0.170 (in)6. Sugg. Max. Load: 3.300 (lbs)

7. All Drawing Dimensions are in Inches [mm]

SCALE

6.000

COMPONENT SPRINGS

11366

COMPRESSION SPRINGS

SHEET

1 of 1