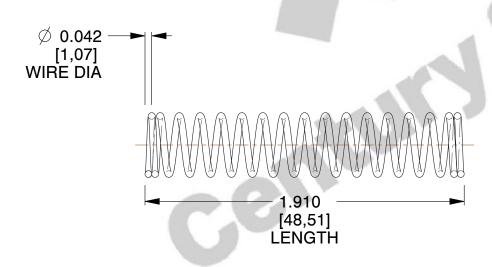

## **NOTES:**

1. Material: Hard Drawn

2. Finish : Zinc - Z3. Ends : Closed

4. Total Coils: 17.000

5. Sugg. Max. Deflection: 1.100 (in)6. Sugg. Max. Load: 7.000 (lbs)

7. All Drawing Dimensions are in Inches [mm]