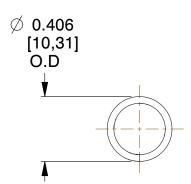

## **NOTES:**

1. Material: Hard Drawn

2. Finish : Zinc - Z3. Ends : Closed

4. Total Coils: 17.000

5. Sugg. Max. Deflection: 1.100 (in)6. Sugg. Max. Load: 7.000 (lbs)

7. All Drawing Dimensions are in Inches [mm]