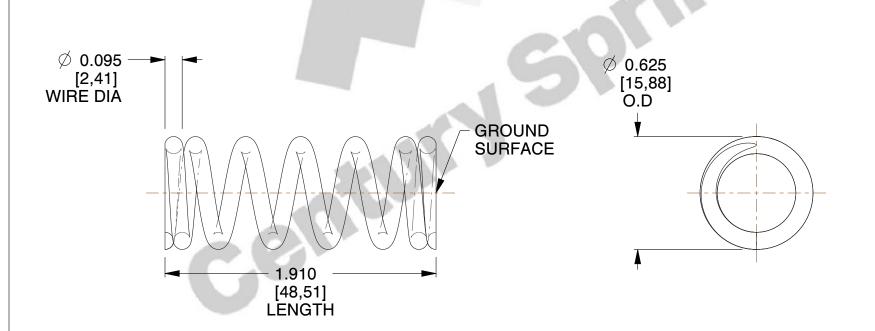

## **NOTES:**

1. Material: Music Wire

2. Finish: Zinc - Z

3. Ends: Closed and Ground

4. Total Coils: 7.000

5. Sugg. Max. Deflection: 0.390 (in)6. Sugg. Max. Load: 61.000 (lbs)

7. All Drawing Dimensions are in Inches [mm]