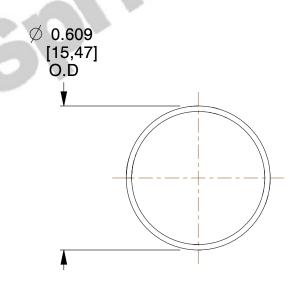

## **NOTES:**

1. Material : Music Wire 2. Finish : Glod Irridite

3. Ends: Closed

4. Total Coils: 10.500

5. Sugg. Max. Deflection: 0.740 (in)6. Sugg. Max. Load: 0.170 (lbs)

7. All Drawing Dimensions are in Inches [mm]