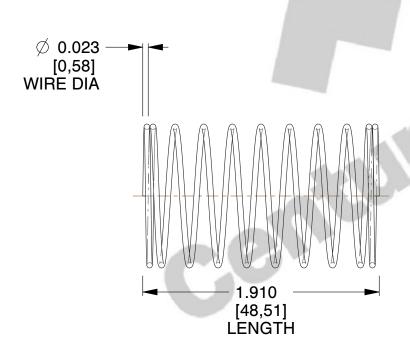

## **NOTES:**

1. Material : Music Wire 2. Finish : Glod Irridite

3. Ends: Closed

4. Total Coils: 10.500

5. Sugg. Max. Deflection: 0.740 (in)6. Sugg. Max. Load: 0.170 (lbs)

7. All Drawing Dimensions are in Inches [mm]