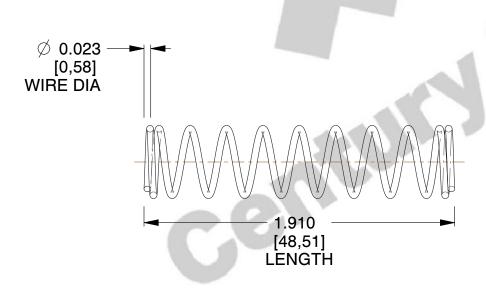

## **NOTES:**

1. Material : Stainless Steel

2. Finish: Glod Irridite

3. Ends: Closed

4. Total Coils: 10.800

5. Sugg. Max. Deflection: 0.550 (in)6. Sugg. Max. Load: 1.900 (lbs)

7. All Drawing Dimensions are in Inches [mm]