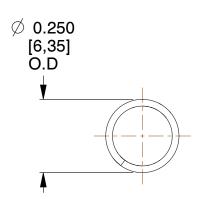

## **NOTES:**

1. Material : Stainless Steel

2. Finish: Glod Irridite

3. Ends: Closed

4. Total Coils: 10.800

5. Sugg. Max. Deflection: 0.550 (in)6. Sugg. Max. Load: 1.900 (lbs)

7. All Drawing Dimensions are in Inches [mm]