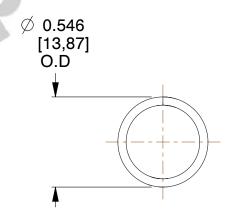

## **NOTES:**

1. Material: Spring Steel

2. Finish: Zinc - Z 3. Ends: Closed

4. Total Coils: 10.000

5. Sugg. Max. Deflection: 0.900 (in)6. Sugg. Max. Load: 8.300 (lbs)

7. All Drawing Dimensions are in Inches [mm]