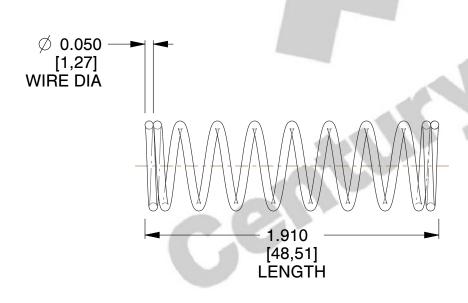

## **NOTES:**

1. Material: Spring Steel

2. Finish: Zinc - Z 3. Ends: Closed

4. Total Coils: 10.000

5. Sugg. Max. Deflection: 0.900 (in)6. Sugg. Max. Load: 8.300 (lbs)

7. All Drawing Dimensions are in Inches [mm]