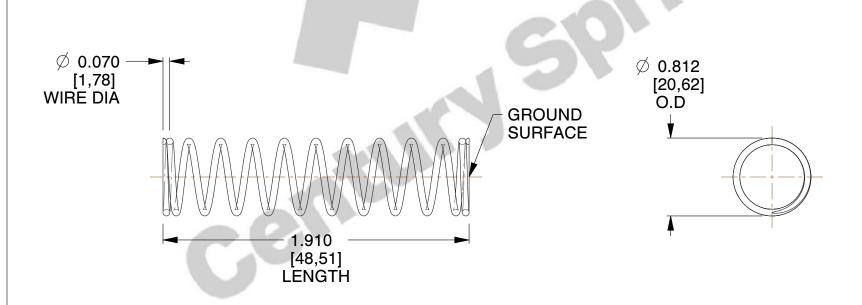

## **NOTES:**

1. Material: Spring Steel

2. Finish: Zinc - Z

3. Ends: Closed and Ground

4. Total Coils: 12.000

5. Sugg. Max. Deflection: 1.700 (in)6. Sugg. Max. Load: 15.000 (lbs)

7. All Drawing Dimensions are in Inches [mm]

SCALE

1.000

| COMPONENT       | SPRINGS |          |
|-----------------|---------|----------|
| 11475           |         | UNIT     |
|                 |         | INCH [mm |
| COMPRESSION SPR | PRINGS  | SHEET    |
|                 |         | 1 of 1   |