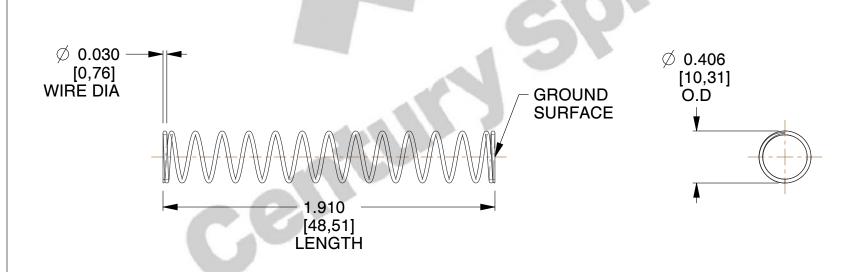

## **NOTES:**

1. Material: Music Wire

2. Finish: Zinc - Z

3. Ends: Closed and Ground

4. Total Coils: 15.000

5. Sugg. Max. Deflection : 2.100 (in)6. Sugg. Max. Load : 3.600 (lbs)

7. All Drawing Dimensions are in Inches [mm]