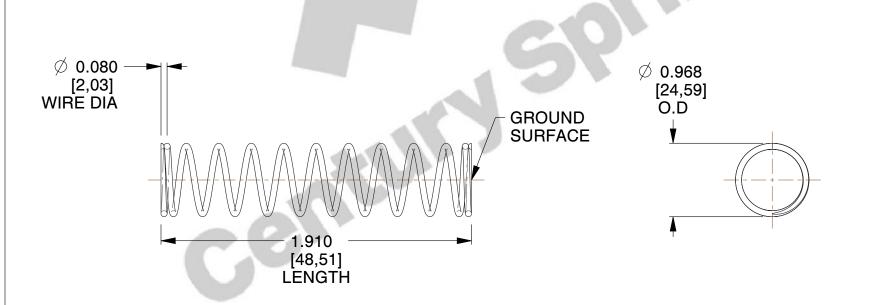

## **NOTES:**

1. Material : Spring Steel

2. Finish: Zinc - Z

3. Ends: Closed and Ground

4. Total Coils: 12.000

5. Sugg. Max. Deflection : 2.200 (in)6. Sugg. Max. Load : 18.000 (lbs)

7. All Drawing Dimensions are in Inches [mm]

SCALE

0.791

11486

COMPONENT

COMPRESSION SPRINGS

UNIT
INCH [mm]
SHEET

**SPRINGS** 

1 of 1