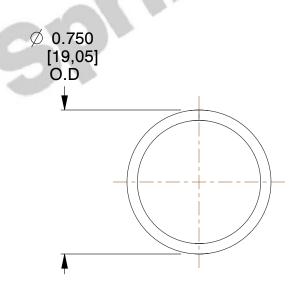

## **NOTES:**

1. Material: Spring Steel

Finish: Zinc - Z
 Ends: Closed
 Total Coils: 4.000

5. Sugg. Max. Deflection: 0.420 (in)

6. Sugg. Max. Load: 7.600 (lbs)

7. All Drawing Dimensions are in Inches [mm]

This file and any associated information and specifications are provided for reference and evaluation purposes only, and is subject to change without notice. MW Industries makes no representations, warranties or guarantees as to the appropriateness, accuracy, completeness, or suitability for any purpose, of the file, information or specifications. You are solely responsible for the use of the file, information or specifications.