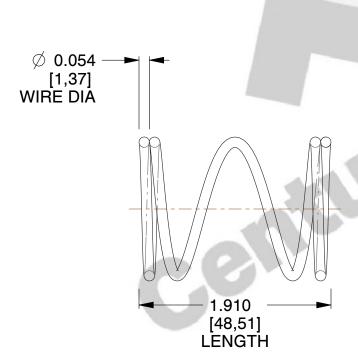

## **NOTES:**

1. Material: Spring Steel

Finish: Zinc - Z
 Ends: Closed
 Total Coils: 4.000

5. Sugg. Max. Deflection: 0.420 (in)

6. Sugg. Max. Load: 7.600 (lbs)

7. All Drawing Dimensions are in Inches [mm]

This file and any associated information and specifications are provided for reference and evaluation purposes only, and is subject to change without notice. MW Industries makes no representations, warranties or guarantees as to the appropriateness, accuracy, completeness, or suitability for any purpose, of the file, information or specifications. You are solely responsible for the use of the file, information or specifications.