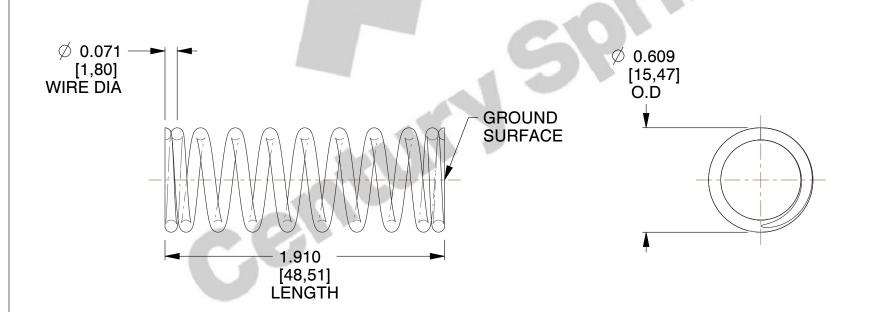

## **NOTES:**

1. Material : Spring Steel

2. Finish: Zinc - Z

3. Ends: Closed and Ground

4. Total Coils: 10.000

5. Sugg. Max. Deflection: 0.680 (in)6. Sugg. Max. Load: 20.000 (lbs)

7. All Drawing Dimensions are in Inches [mm]