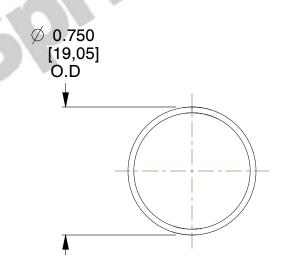

## **NOTES:**

1. Material : Spring Steel

2. Finish: Zinc - Z 3. Ends: Closed 4. Total Coils: 8.000

5. Sugg. Max. Deflection: 1.200 (in)

6. Sugg. Max. Load: 1.000 (lbs)

7. All Drawing Dimensions are in Inches [mm]