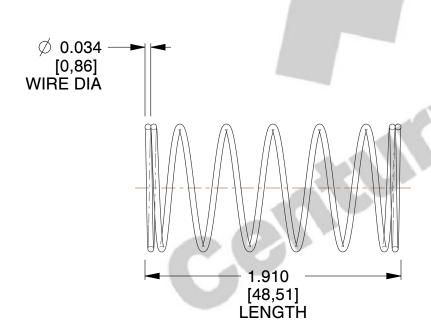

## **NOTES:**

1. Material : Spring Steel

2. Finish: Zinc - Z 3. Ends: Closed 4. Total Coils: 8.000

5. Sugg. Max. Deflection: 1.200 (in)

6. Sugg. Max. Load: 1.000 (lbs)

7. All Drawing Dimensions are in Inches [mm]