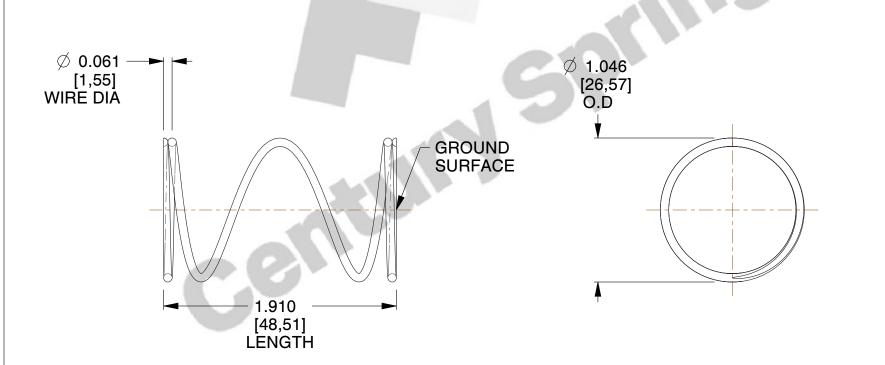

## **NOTES:**

1. Material : Spring Steel

2. Finish: Zinc - Z

3. Ends: Closed and Ground

4. Total Coils: 4.000

5. Sugg. Max. Deflection: 0.760 (in) 6. Sugg. Max. Load: 8.000 (lbs)

7. All Drawing Dimensions are in Inches [mm]

1.434

SCALE

11561

COMPONENT

COMPRESSION SPRINGS

UNIT
INCH [mm]
SHEET

**SPRINGS**