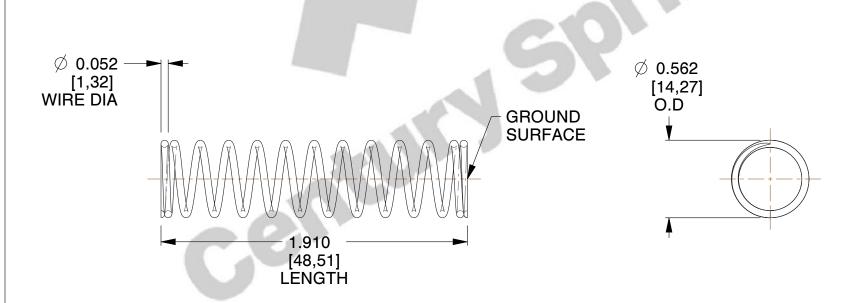

## **NOTES:**

1. Material: Spring Steel 2. Finish: Glod Irridite

3. Ends: Closed and Ground

4. Total Coils: 13.000

5. Sugg. Max. Deflection: 1.300 (in) 6. Sugg. Max. Load: 9.000 (lbs)

7. All Drawing Dimensions are in Inches [mm]

1.438

SCALE

11568

COMPONENT

**COMPRESSION SPRINGS** 

UNIT INCH [mm] SHEET

1 of 1

**SPRINGS** 