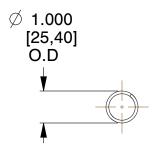

## **NOTES:**

Material : Spring Steel
 Finish : Glod Irridite

3. Ends: Closed

4. Total Coils: 31.800

5. Sugg. Max. Deflection : 6.300 (in)6. Sugg. Max. Load : 22.000 (lbs)

7. All Drawing Dimensions are in Inches [mm]