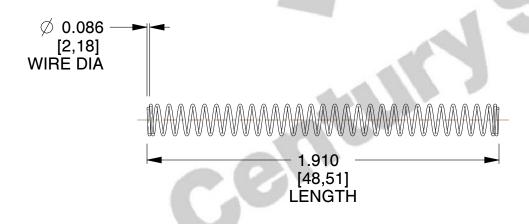

## **NOTES:**

Material : Spring Steel
 Finish : Glod Irridite

3. Ends: Closed

4. Total Coils: 31.800

5. Sugg. Max. Deflection : 6.300 (in)6. Sugg. Max. Load : 22.000 (lbs)

7. All Drawing Dimensions are in Inches [mm]