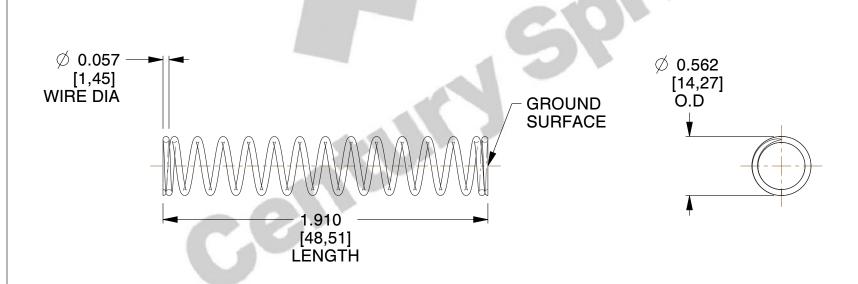

## **NOTES:**

Material : Spring Steel
Finish : Glod Irridite

3. Ends: Closed and Ground

4. Total Coils: 15.000

5. Sugg. Max. Deflection : 1.300 (in)6. Sugg. Max. Load : 12.000 (lbs)

7. All Drawing Dimensions are in Inches [mm]