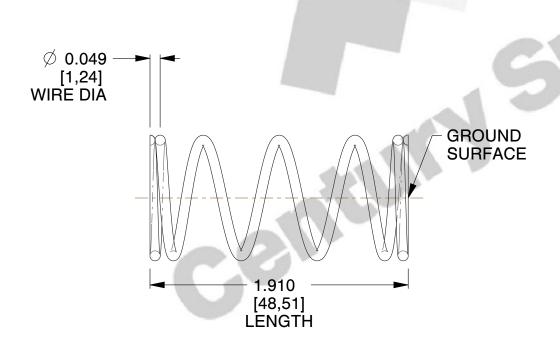

## **NOTES:**

1. Material : Spring Steel 2. Finish : Glod Irridite

3. Ends: Closed and Ground

4. Total Coils: 6.000

5. Sugg. Max. Deflection: 0.640 (in)6. Sugg. Max. Load: 7.500 (lbs)

7. All Drawing Dimensions are in Inches [mm]

SCALE

2.152

| COMPONENT           | SPRINGS |      |
|---------------------|---------|------|
| 11583               |         | UN   |
|                     |         | INCH |
| COMPRESSION SPRINGS | PRINGS  | SHE  |
|                     |         | 1.0  |