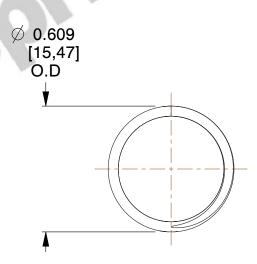

## **NOTES:**

1. Material : Spring Steel 2. Finish : Glod Irridite

3. Ends: Closed and Ground

4. Total Coils: 6.000

5. Sugg. Max. Deflection: 0.640 (in)6. Sugg. Max. Load: 7.500 (lbs)

7. All Drawing Dimensions are in Inches [mm]

SCALE

2.152

| COMPONENT           | SPRINGS |      |
|---------------------|---------|------|
| 11583               |         | UN   |
|                     |         | INCH |
| COMPRESSION SPRINGS | PRINGS  | SHE  |
|                     |         | 1.0  |