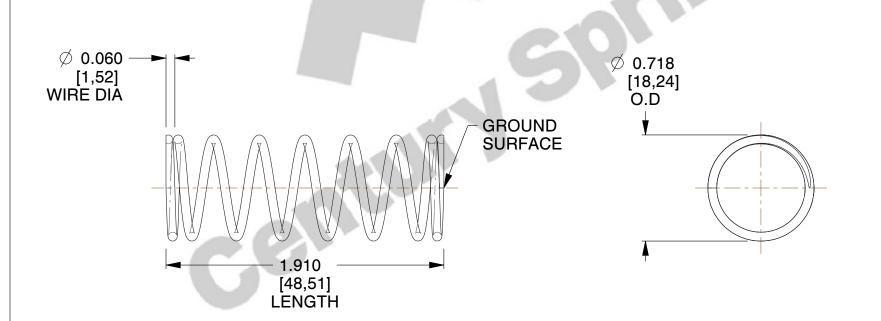

## **NOTES:**

1. Material: Spring Steel

2. Finish: Zinc - Z

3. Ends: Closed and Ground

4. Total Coils: 8.500

5. Sugg. Max. Deflection: 1.100 (in) 6. Sugg. Max. Load: 11.000 (lbs)

7. All Drawing Dimensions are in Inches [mm]

SCALE

1.540

COMPONENT **SPRINGS** 11588 **COMPRESSION SPRINGS** 1 of 1

UNIT INCH [mm] SHEET