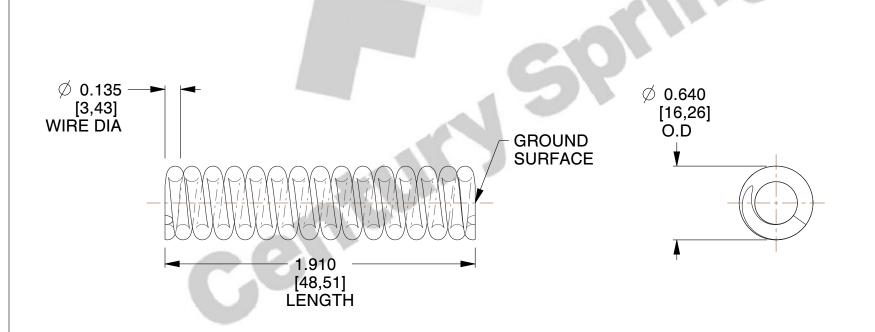

## **NOTES:**

1. Material : Spring Steel

2. Finish: Zinc - Z

3. Ends: Closed and Ground

4. Total Coils: 15.300

5. Sugg. Max. Deflection: 0.390 (in)6. Sugg. Max. Load: 109.000 (lbs)

7. All Drawing Dimensions are in Inches [mm]

SCALE

1.201

COMPONENT SPRINGS

11596

COMPRESSION SPRINGS

UNIT
INCH [mm]
SHEET