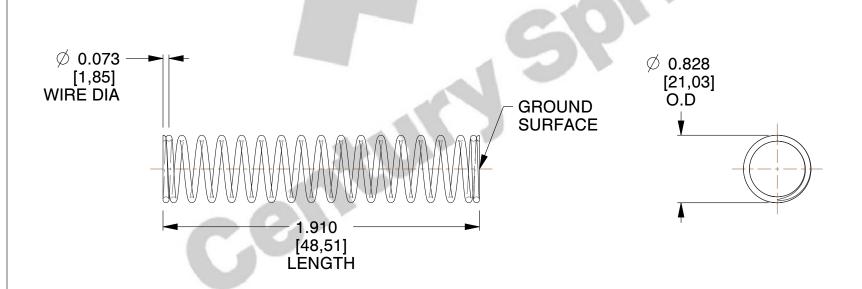

## **NOTES:**

1. Material : Spring Steel

2. Finish: Zinc - Z

3. Ends: Closed and Ground

4. Total Coils: 18.000

5. Sugg. Max. Deflection : 2.500 (in)6. Sugg. Max. Load : 15.000 (lbs)

7. All Drawing Dimensions are in Inches [mm]