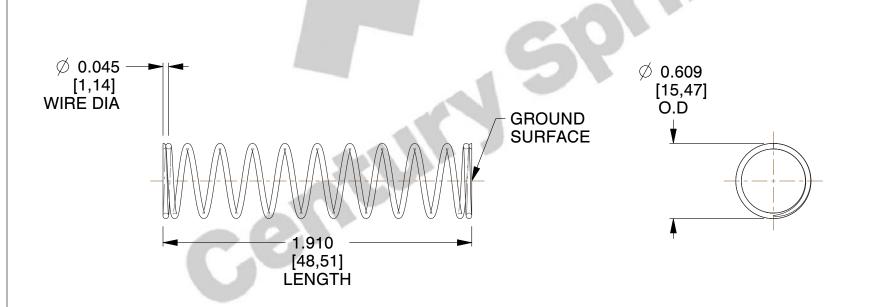

## **NOTES:**

Material : Spring Steel
Finish : Gold Irridite - GI

3. Ends: Closed and Ground

4. Total Coils: 12.000

5. Sugg. Max. Deflection: 1.800 (in)6. Sugg. Max. Load: 5.800 (lbs)

7. All Drawing Dimensions are in Inches [mm]

SCALE

1.287

| COMPONENT           | SPRINGS |           |
|---------------------|---------|-----------|
| 11622               |         | UNIT      |
|                     |         | INCH [mm] |
| COMPRESSION SPRINGS |         | SHEET     |
|                     |         | 1 of 1    |