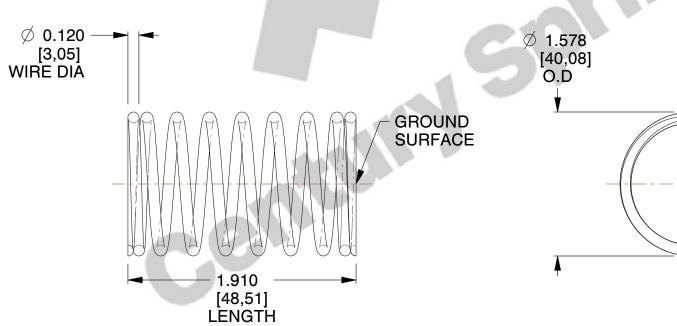

## **NOTES:**

1. Material: Spring Steel

2. Finish: Zinc - Z

3. Ends: Closed and Ground

4. Total Coils: 9.000

5. Sugg. Max. Deflection: 1.400 (in) 6. Sugg. Max. Load: 20.000 (lbs)

7. All Drawing Dimensions are in Inches [mm]