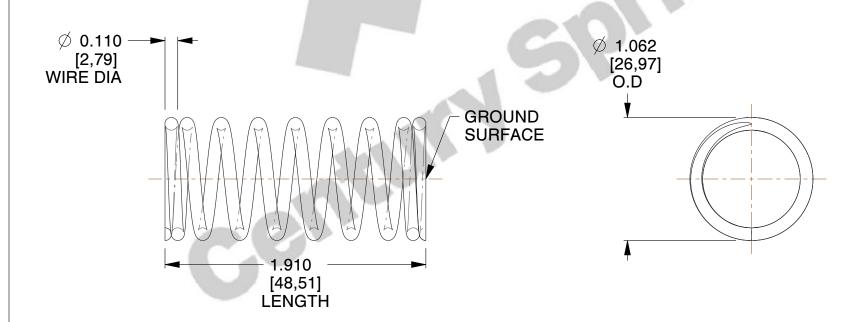

## **NOTES:**

1. Material : Spring Steel

2. Finish: Zinc - Z

3. Ends: Closed and Ground

4. Total Coils: 9.000

Sugg. Max. Deflection: 1.100 (in)
 Sugg. Max. Load: 40.000 (lbs)

7. All Drawing Dimensions are in Inches [mm]