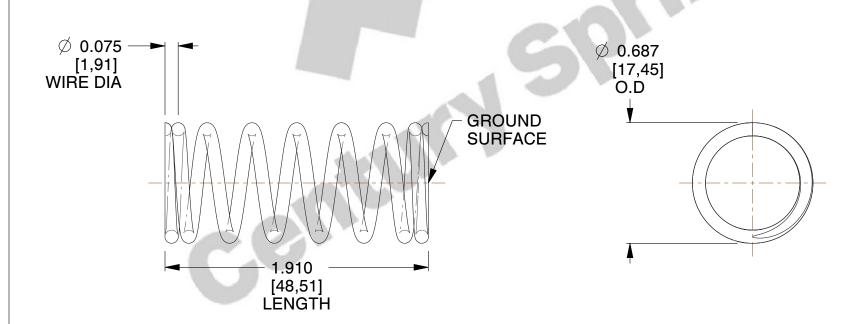

## **NOTES:**

1. Material : Spring Steel 2. Finish: Gold Irridite - GI

3. Ends: Closed and Ground

4. Total Coils: 8.000

5. Sugg. Max. Deflection: 0.630 (in) 6. Sugg. Max. Load: 21.000 (lbs)

7. All Drawing Dimensions are in Inches [mm]

SCALE

1.829

11649

COMPONENT

**COMPRESSION SPRINGS** 

UNIT

**SPRINGS** 

INCH [mm]