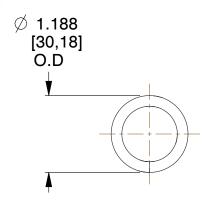

## **NOTES:**

1. Material : Spring Steel

2. Finish: Zinc - Z 3. Ends: Closed

4. Total Coils: 15.000

5. Sugg. Max. Deflection: 1.400 (in)6. Sugg. Max. Load: 111.000 (lbs)

7. All Drawing Dimensions are in Inches [mm]