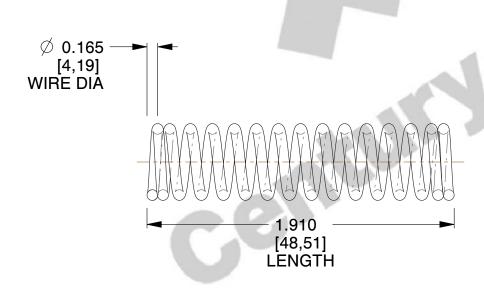

## **NOTES:**

1. Material : Spring Steel

2. Finish: Zinc - Z 3. Ends: Closed

4. Total Coils: 15.000

5. Sugg. Max. Deflection: 1.400 (in)6. Sugg. Max. Load: 111.000 (lbs)

7. All Drawing Dimensions are in Inches [mm]