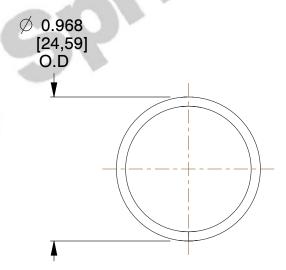

## **NOTES:**

1. Material: Spring Steel

2. Finish: Zinc - Z 3. Ends: Closed

4. Total Coils: 5.000

5. Sugg. Max. Deflection: 0.690 (in) 6. Sugg. Max. Load: 6.600 (lbs)

7. All Drawing Dimensions are in Inches [mm]