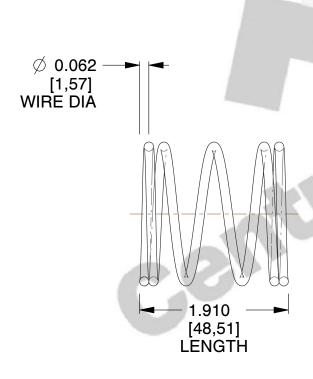

## **NOTES:**

1. Material: Spring Steel

2. Finish: Zinc - Z 3. Ends: Closed

4. Total Coils: 5.000

5. Sugg. Max. Deflection: 0.690 (in) 6. Sugg. Max. Load: 6.600 (lbs)

7. All Drawing Dimensions are in Inches [mm]