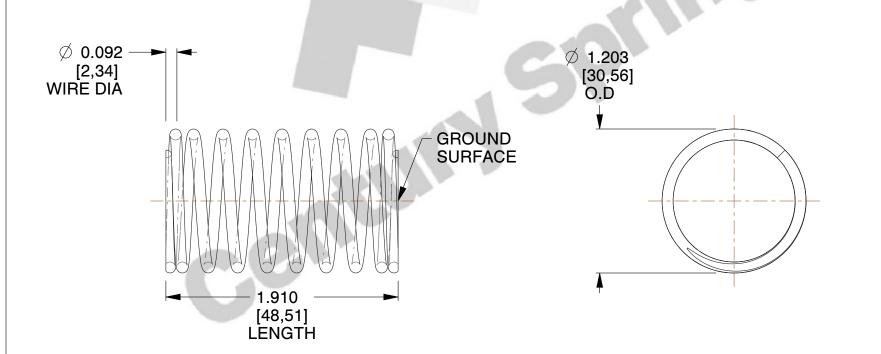

## **NOTES:**

1. Material : Spring Steel

2. Finish: Zinc - Z

3. Ends: Closed and Ground

4. Total Coils: 9.750

5. Sugg. Max. Deflection : 1.000 (in)6. Sugg. Max. Load : 10.000 (lbs)

7. All Drawing Dimensions are in Inches [mm]