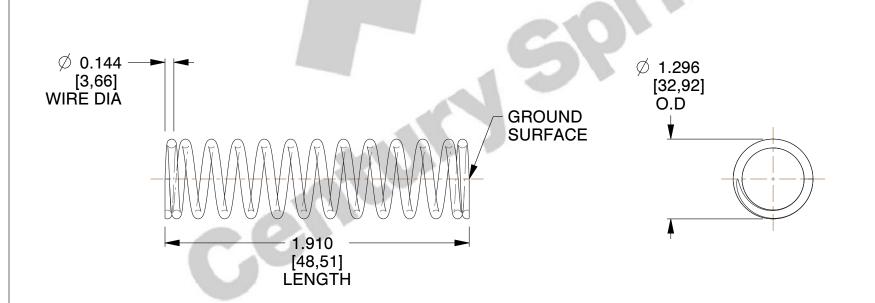

## **NOTES:**

1. Material: Spring Steel

2. Finish: Zinc - Z

3. Ends: Closed and Ground

4. Total Coils: 13.500

5. Sugg. Max. Deflection : 2.000 (in)6. Sugg. Max. Load : 70.000 (lbs)

7. All Drawing Dimensions are in Inches [mm]

SCALE

0.641

| COMPONENT                 | SPRINGS |           |
|---------------------------|---------|-----------|
| 11734 COMPRESSION SPRINGS |         | UNIT      |
|                           |         | INCH [mm] |
|                           |         | SHEET     |