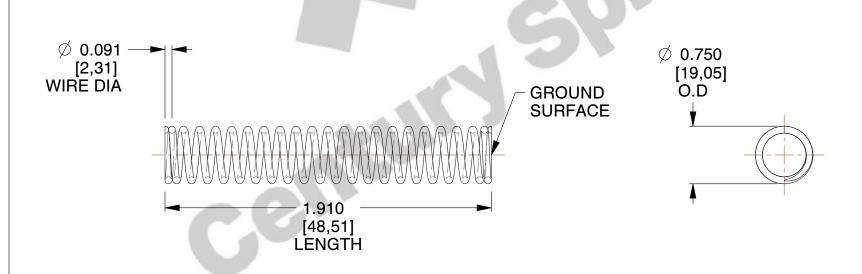

## **NOTES:**

1. Material : Spring Steel

2. Finish: Zinc - Z

3. Ends: Closed and Ground

4. Total Coils: 22.000

5. Sugg. Max. Deflection: 1.900 (in)6. Sugg. Max. Load: 32.000 (lbs)

7. All Drawing Dimensions are in Inches [mm]

SCALE

0.800

COMPONENT

SPRINGS

11737

**COMPRESSION SPRINGS** 

INCH [mm]

UNIT