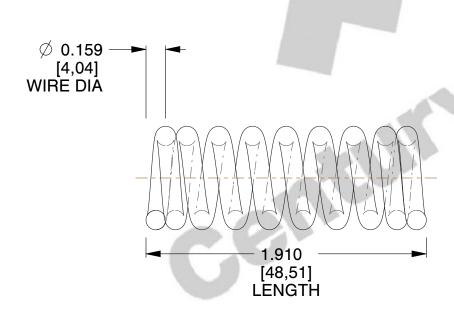

## **NOTES:**

1. Material : Stainless Steel

2. Finish: Glod Irridite

3. Ends: Closed

4. Total Coils: 9.000

5. Sugg. Max. Deflection: 0.330 (in)6. Sugg. Max. Load: 120.000 (lbs)

7. All Drawing Dimensions are in Inches [mm]