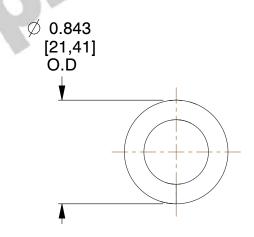

## **NOTES:**

1. Material : Stainless Steel

2. Finish: Glod Irridite

3. Ends: Closed

4. Total Coils: 9.000

5. Sugg. Max. Deflection: 0.330 (in)6. Sugg. Max. Load: 120.000 (lbs)

7. All Drawing Dimensions are in Inches [mm]