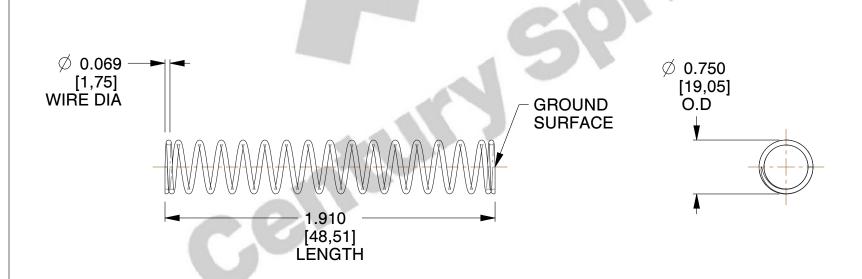

## **NOTES:**

1. Material : Spring Steel 2. Finish : Glod Irridite

3. Ends: Closed and Ground

4. Total Coils: 17.500

5. Sugg. Max. Deflection : 2.400 (in)6. Sugg. Max. Load : 16.000 (lbs)

7. All Drawing Dimensions are in Inches [mm]