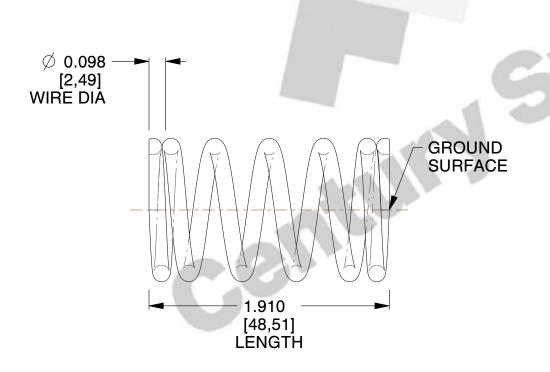

## **NOTES:**

1. Material : Spring Steel 2. Finish : Glod Irridite

3. Ends: Closed and Ground

4. Total Coils: 6.500

Sugg. Max. Deflection: 0.510 (in)
 Sugg. Max. Load: 36.000 (lbs)

7. All Drawing Dimensions are in Inches [mm]