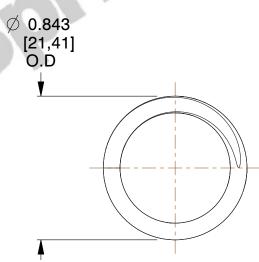

## **NOTES:**

1. Material : Spring Steel 2. Finish : Glod Irridite

3. Ends: Closed and Ground

4. Total Coils: 6.500

Sugg. Max. Deflection: 0.510 (in)
 Sugg. Max. Load: 36.000 (lbs)

7. All Drawing Dimensions are in Inches [mm]