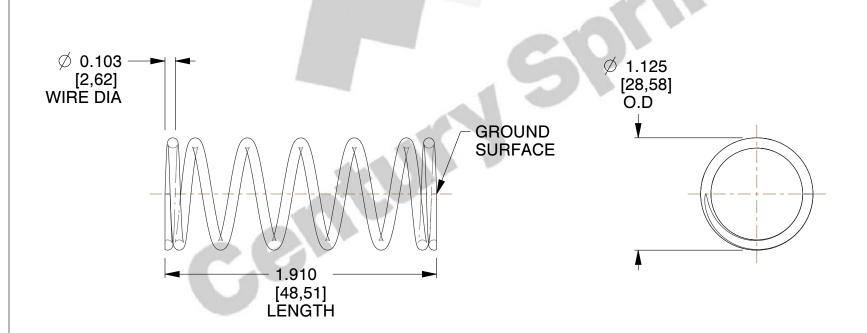

## **NOTES:**

Material : Spring Steel
 Finish : Glod Irridite

3. Ends: Closed and Ground

4. Total Coils: 7.500

5. Sugg. Max. Deflection : 1.200 (in)6. Sugg. Max. Load : 32.000 (lbs)

7. All Drawing Dimensions are in Inches [mm]