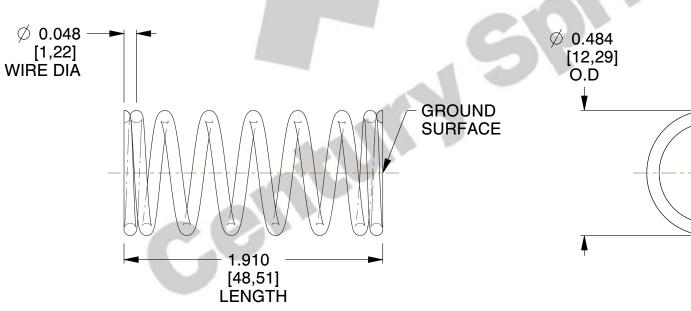

## **NOTES:**

1. Material : Spring Steel

2. Finish: Zinc - Z

3. Ends: Closed and Ground

4. Total Coils: 8.000

5. Sugg. Max. Deflection: 0.570 (in) 6. Sugg. Max. Load: 8.800 (lbs)

7. All Drawing Dimensions are in Inches [mm]