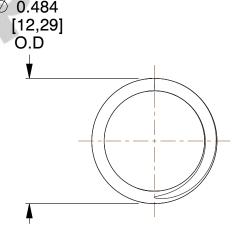

## **NOTES:**

1. Material : Spring Steel

2. Finish: Zinc - Z

3. Ends: Closed and Ground

4. Total Coils: 8.000

5. Sugg. Max. Deflection: 0.570 (in) 6. Sugg. Max. Load: 8.800 (lbs)

7. All Drawing Dimensions are in Inches [mm]