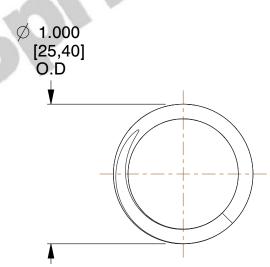

## **NOTES:**

Material : Stainless Steel
 Finish : Glod Irridite

3. Ends: Closed and Ground

4. Total Coils: 7.250

5. Sugg. Max. Deflection: 0.850 (in)6. Sugg. Max. Load: 35.000 (lbs)

7. All Drawing Dimensions are in Inches [mm]