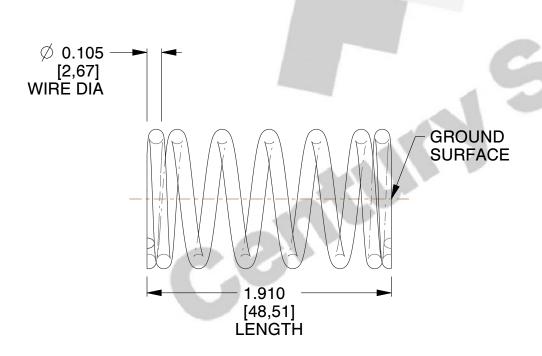

## **NOTES:**

Material : Stainless Steel
 Finish : Glod Irridite

3. Ends: Closed and Ground

4. Total Coils: 7.250

5. Sugg. Max. Deflection: 0.850 (in)6. Sugg. Max. Load: 35.000 (lbs)

7. All Drawing Dimensions are in Inches [mm]